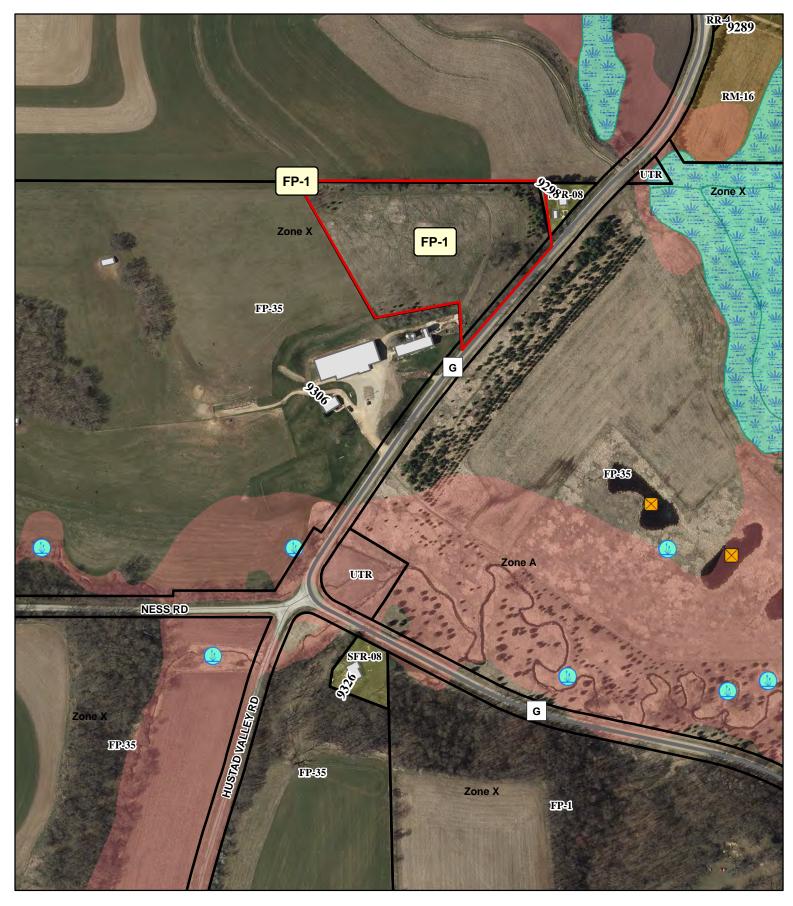

### **PROPERTY INFORMATION**

| Township: | Primrose | Parcel Number(s): 050732385010, 050732380010        |
|-----------|----------|-----------------------------------------------------|
| Section:  | 32       | Property Address or Location: Just E. of 9306 CTH G |

Is this application being submitted to correct a violation? Yes No

Roehrig Brothers LLC wishes to convey this property as a stand alone parcel and keep it zoned agricultural at this time.

| Proposed Zoning<br>District(s) |      |
|--------------------------------|------|
| FP-1                           | 5.64 |
|                                |      |
|                                |      |