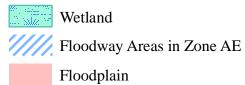

## CERTIFIED SURVEY MAP NO.

Part of the Northwest and Northeast 1/4s of the Southwest 1/4 of Section 32, Town 5 North, Range 7 East, Town of Primrose, Dane County, Wisconsin.

# CERTIFIED SURVEY MAP NO. That part of the Northwest and Northeast 1/4s of the Southwest 1/4 of Section 32, Town 5 North, Range 7 East, Town of Primrose, Dane County, Wisconsin, bounded and described as follows:

Commencing at the West 1/4 corner of said Section 32; thence S89'57'36"E along the East-West 1/4 line of Section 32, 1068.85' to the point of beginning; thence S89'57'36"E, 769.56'; thence S07'37'36"E, 206.25' to the centerline of C.T.H. G; thence S40'54'27"W along said centerline, 428.82'; thence N03'07'21"W, 149.97'; thence S79'24'18"W, 268.00'; thence N29'42'23"W, 493.43' to the point of beginning; subject to a public road right of way as shown and to any and all easements of record.

### FP-35 to FP-1

That part of the Northwest and Northeast 1/4s of the Southwest 1/4 of Section 32, Town 5 North, Range 7 East, Town of Primrose, Dane County, Wisconsin, bounded and described as follows: Commencing at the West 1/4 comer of said Section 32; thence S89°57'36"E along the East-West 1/4 line of Section 32, 1068.85' to the point of beginning; thence S89°57'36"E, 769.56'; thence N07°37'36"E, 206.25' to the centerline of C.T.H. G; thence S40°54'27"W along said centerline, 428.82'; thence N03°07'21"W, 149.97'; thence S79°24'18"W, 268.00'; thence N29°42'23"W, 493.43' to the point of beginning; subject to a public road right of way as shown and to any and all easements of record.